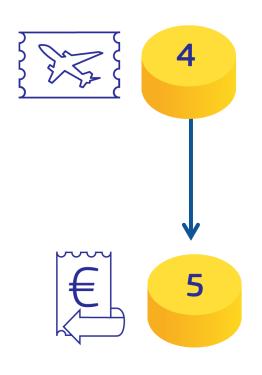

#### After the meeting

After the organiser validates the bank account and confirms that a participant will attend the meeting, participants can submit their reimbursement request online. This includes travel details, travel expenses and supporting documents (proof of expenses / tickets/ bills etc.)

A notification is sent to participants when the payment is sent to SWIFT for transfer.