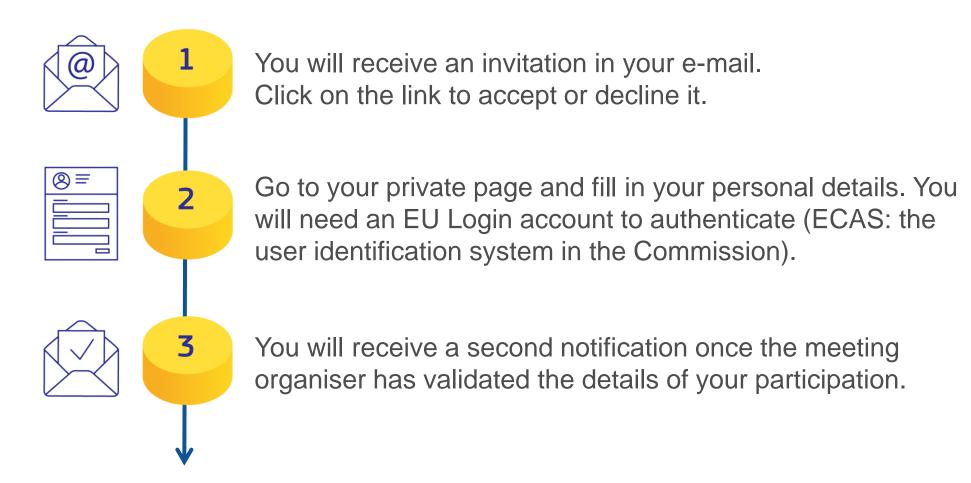

#### Before the meeting

#### Reimbursable participants

Accepting the invitation commits you to using AGM.

Your bank account details will be needed in advance to process your expenses claim.

#### Correspondents

As correspondent (the contact point of the organisation/national administrator), you will be asked to prepare a list of participants and send it to the meeting organiser.